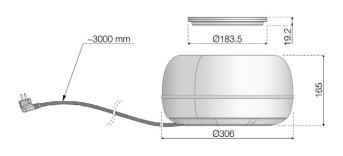

## SPECIFICATIONS

| • | Max voltage | 250 V 50 Hz |
|---|-------------|-------------|
|---|-------------|-------------|

• Max electric current 16 A

 Number of outlets 4 × CEE 7/7

 Number of USB 2 × USB-A

 USB charger 5 V max 2.4 A

• Protection Overheating Yes

 Grounded Yes

 Connection cable 3 m

3680 W Max load

 Color Gray / Sand

• Cable connection Schuko

Type F (CEE 7/4)

 Certification CE, GS