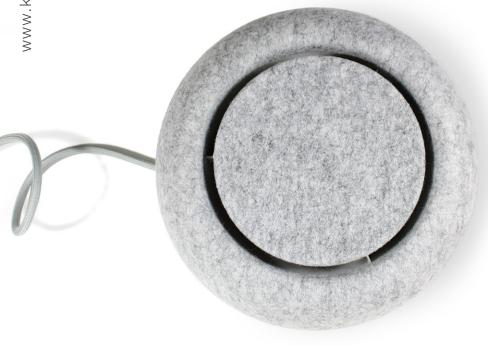

## Iris power- & charging hub

Iris has been created in a design partnership between Kondator and the Tengbom firm of architects. Iris is a power hub designed to make power easily accessible in conference rooms, under work stations and in public areas. Accommodated in a housing made of recycled PET, Iris is our first product where environmental awareness has played a major role in the choice of material.