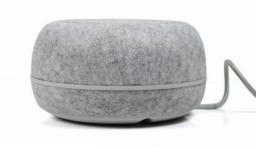

## Iris power- & charging hub

Iris has been created in a design partnership between Kondator and the Tengbom firm of architects. Iris is a power hub designed to make power easily accessible in conference rooms, under work stations and in public areas. Accommodated in a housing made of recycled PET, Iris is our first product where environmental awareness has played a major role in the choice of material.

Fits the office, in a lounge or even home environment as well.