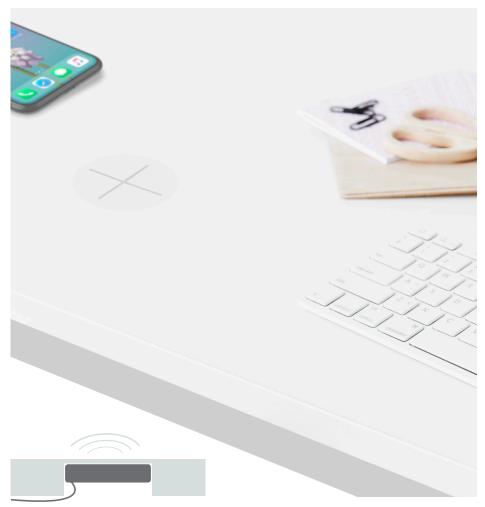

## Axessline Wireless Charger

A hidden "puck" that does the magic.

## Hidden charge - When it's at it's best

Axessline Ql61, a powerful Ql wireless charger for hidden integrated mounting under the desk-top. A mounting that requires both accuracy and a little extra time, so it's usually designers and professionals' obvious choices. This is where you want to get a clean and elegant wood surface, which is completely unbroken on top of the table top.