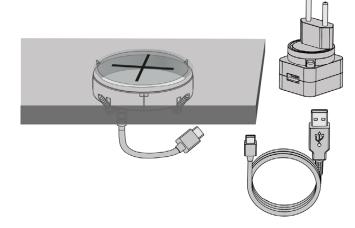

## SPECIFICATIONS

- Wireless technology Qi standard (1.2) for smartphones.
- Qualcomm Quick Charging capabilities
- Max thickness 3 mm between charger surface and tabletop.
- Milling Ø 60
- Input DC 5V / 1,5A.
  Incl adapter / 230 V.
- Part no 935-QI61