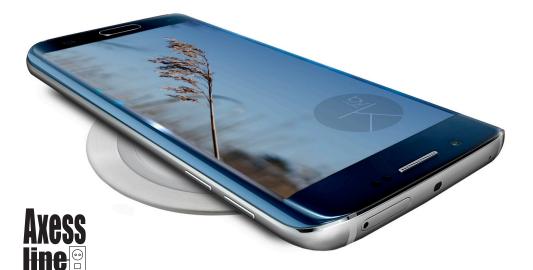

## Modern and convenient

Charging your phone has never been easier! Whether in the office, at home or any other location, Axessline allows you to recharge your smartphone by simply placing it on top of the device.

Its wireless technology eliminates the need for model specific chargers, and its installation into desk or table surfaces makes it both seamless and convenient.

...and useful in a variety of spaces!

Qi is compatible with the newest generation of smartphones