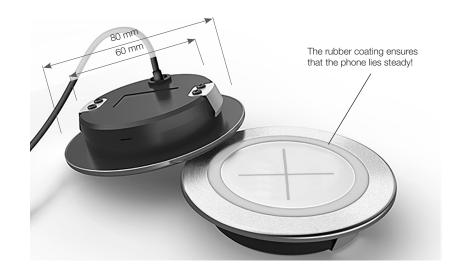

## SPECIFICATIONS

- Wireless technology Qi standard (1.2) for smartphones.
- Qualcomm Quick Charging capabilities
- Available with brushed steel finish
- Ingress protection IP55
  - Input DC 5V / 1,5A.
    Incl adapter / 230 V.
  - Part no
    935-Ql60 Silver
    935-Ql60W White
    935-Ql60B Black