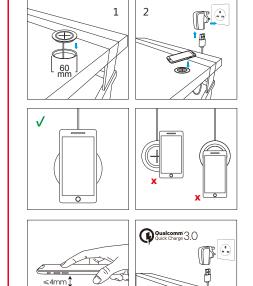

Quick Start Guide & User Manual

## PRODUCT FEATURE



### **SPECIFICATION**

INPUT: QC 3.0 9V/1.67A, 5V/3A
OUTPUT: 5W/7.5W/10W
STANDARD: QI COMPATIBLE 1.2.4
CHARGING EFFICIENCY:75 %
CHARGING DISTANCE: < 4MM

## Installation Instructions



◍

# Connect To Desktop



#### Care & Maintenance

- Avoid humidity, liquid, fire and high temperature as it may cause hazard to users. The product water-proof is IPx1.
- Do not try to disassemble or modify the product.
- Do not attempt to disassemble to avoid fire hazard or shortcircuit.
- Any of damage by abnormal use of product except product defectiveness itself will void the manufacture warranty.
- Do not use product when the cord is damp, damaged or, loose as it may cause short circuit and overheat.
- Do not bend the power cord.
- Do not handle the power cord with wet hands or pull the built-in cable.
- Having the silicon skin to be in contact with overheated devices or objecs may cause scald, such as red dots or pigmentation.
- Keep the device away from microwave.
- Wireless char