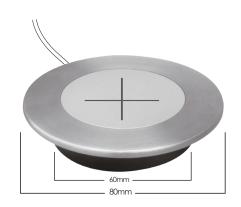

### **SPECIFICATION**

INPUT: QC 3.0 9V/1.67A, 5V/3A
OUTPUT: 5W/7.5W/10W
STANDARD: QI COMPATIBLE 1.2.4
CHARGING EFFICIENCY:75 %
CHARGING DISTANCE: < 4MM