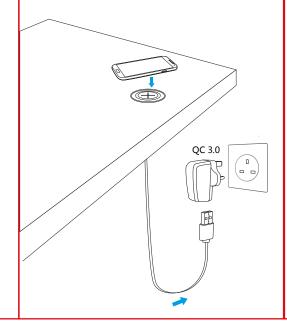

Quick Start Guide & User Manual

## PRODUCT FEATURE



### **SPECIFICATION**

INPUT: QC 3.0 9V/1.67A, 5V/3A
OUTPUT: 5W/7.5W/10W
STANDARD: QI COMPATIBLE 1.2.4
CHARGING EFFICIENCY:75 %
CHARGING DISTANCE: < 4MM

## Installation Instructions



◍

# Connect To Desktop



#### Care & Maintenance

- Avoid humidity, liquid, fire and high temperature as it may cause hazard to users. The product water-proof is IPx1.
- Do not try to disassemble or modify the product.
- Do not attempt to disassemble to avoid fire hazard or shortcircuit.
- Any of damage by abnormal use of product except product defectiveness itself will void the manufacture warranty.
- Do not use product when the cord is damp, damaged or, loose as it may cause short circuit and overheat.
- Do not bend the power cord.
- Do not handle the power cord with wet hands or pull the built-in cable.
- Having the silicon skin to be in contact with overheated devices or objecs may cause scald, such as red dots or pigmentation.
- Keep the device away from microwave.
- Wireless charging transimitter are compa