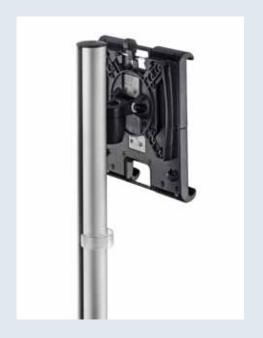

### **NOVUS MY tab**

tablet mount for tablets with a size of 7 to 10 inches (clamping length 160-300 mm) 10 inch tablets can optionally be placed vertical or horizontally for attachment to NOVUS MY fix and Novus MY arm