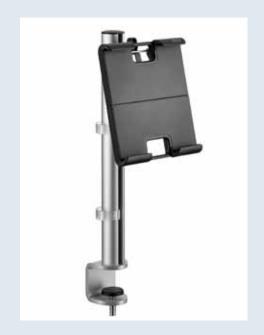

### **NOVUS MY tab**

tablet mount for tablets with a size of 7 to 10 inches (clamping length 160-300 mm) 10 inch tablets can optionally be placed vertical or horizontally for attachment to NOVUS MY fix and Novus MY arm