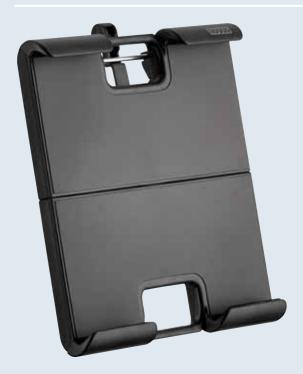

### **NOVUS MY tab**

tablet mount for tablets with a size of 7 to 10 inches (clamping length 160-300 mm) 10 inch tablets can optionally be placed vertical or horizontally for attachment to NOVUS MY fix and Novus MY arm