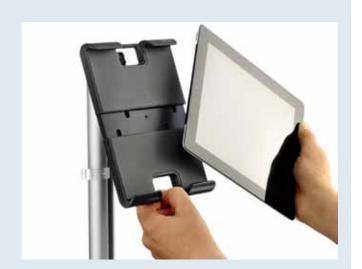

### **NOVUS MY tab**

tablet mount for tablets with a size of 7 to 10 inches (clamping length 160-300 mm) 10 inch tablets can optionally be placed vertical or horizontally for attachment to NOVUS MY fix and Novus MY arm