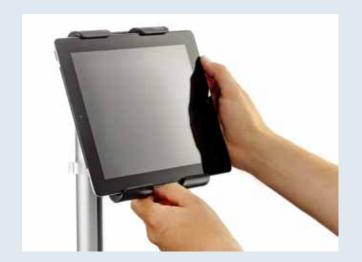

### **NOVUS MY tab**

tablet mount for tablets with a size of 7 to 10 inches (clamping length 160-300 mm) 10 inch tablets can optionally be placed vertical or horizontally for attachment to NOVUS MY fix and Novus MY arm