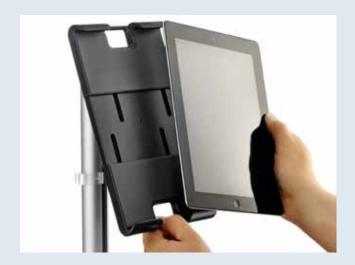

### **NOVUS MY tab**

tablet mount for tablets with a size of 7 to 10 inches (clamping length 160-300 mm) 10 inch tablets can optionally be placed vertical or horizontally for attachment to NOVUS MY fix and Novus MY arm