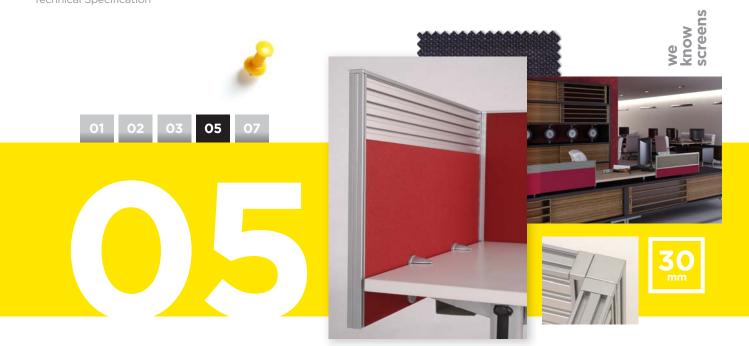

# **Desk Mounting**

Can be fitted as shared top screens or face mounted screens acting as screen and modesty panel. Standard screen mounting brackets are available, alternative brackets can be manufactured to suit customers own requirements.

# Specification

- System 05 screens are 30mm thick.
- Floor standing screen panels are constructed using plywood surfaces standard to both faces, cladding an MDF framework.
- Wherever possible the desk mounted screen core panel is removed to reduce weight.
- The screen is constructed using aluminium extrusions as a structural means of screen to screen connection.
- The simple means of linking allows ease of connection even when screen heights differ.
- Aluminium trims are stove powder coated.
- The double-sided management rail is silver anodised.
- System 05 screens have been tested and comply with the following standards -EN 1023-1:1997, EN 1023-2:2000 and EN 1023-3:2000.