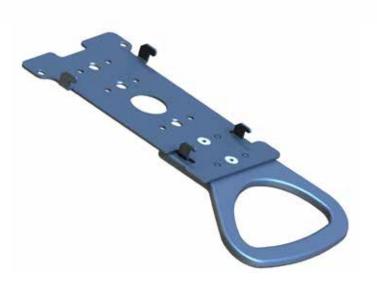

- Suitable connect plate for EC-Cash Terminal Worldline Yomani
- · Handle ring for easy movement
- · High-quality metal, powdered in anthracite
- Obligatory supplement is a RetailSystem base connect or a Retail-System connect arm