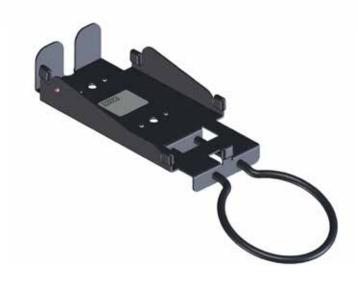

## NOVUS RetailSystem connect plate Verifone P 400

The quality statement "German Engineering" ensures that a product was developed according to German quality standards by our engineering experts. All Novus products carrying the "German Engineering by Novus" signet are manufactured in our own plants around the world by our own workforce, managed and supervised by our head-quarters in Germany.

- Suitable connect plate for EC-Cash Terminal Verifone P 400
- · Handle ring for easy movement
- · High-quality metal, powdered in anthracite
- Obligatory supplement is a RetailSystem base connect or a Retail-System connect arm