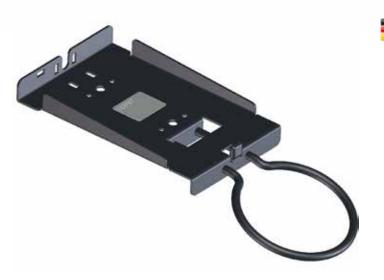

quarters in Germany.

- Suitable connect plate for EC-Cash Terminal Lane 5000
- · Handle ring for easy movement
- · High-quality metal, powdered in anthracite
- Obligatory supplement is a RetailSystem base connect or a Retail-System connect arm