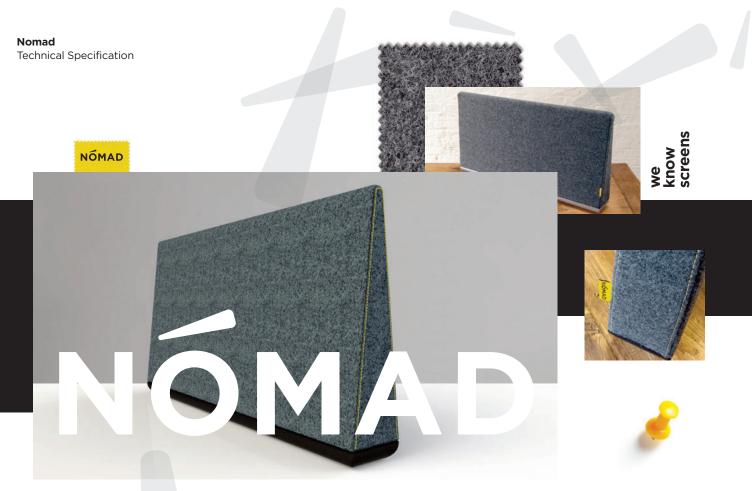

## An Icon innovation, this freestanding desktop screen requires absolutely no fixtures or fittings and offers complete flexibility. Nomad is a statement screen that is ready to roam.

Nomad is a freestanding desktop screen. Its unique design is not only beautiful, but practical too, providing a stable but lightweight, flexible screen solution that can work on any desk, anywhere.

Elegantly simple - it requires no fixing, no drilling, no measuring and no brackets.

Perfect for hot-desking, mobile working, or creating privacy without making any permanent changes to the desk itself; just position it wherever you want it and you are ready to work.

## **Specification**

- Unique angular profile.
- 400mm high and 770mm wide, 100mm base.
- Powder coated base, available in white, black and silver.
- Lightweight foam core upholstered in Camira Blazer Lite fabric as standard.
- Perimeter stitch detailing.
- Alternate dimensions are available upon request, poa.