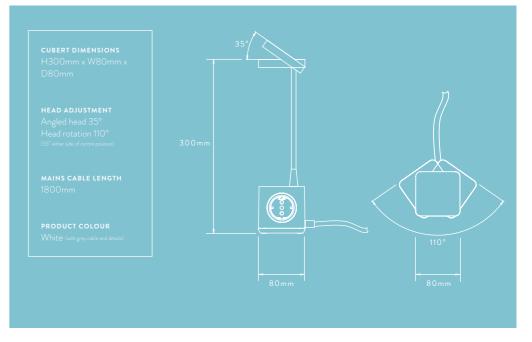

High efficiency, long life LED with a lifespan of 50,000+ hours

Four levels of touch-activated illumination

Head tilts and rotates to suit users' lighting requirements

Promotes energy efficiency by allowing ambient lighting to be reduced

## Versatile and compact.

Ultra compact footprint with minimal impact on surface space

Allows users to easily position their lighting and power source, rather than being reliant on fixed furniture

Designed for the office, hospitality, retail and home sectors