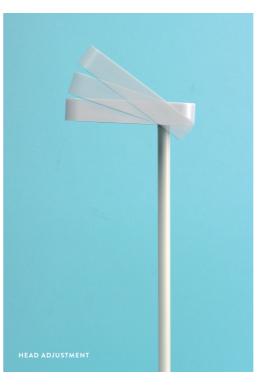

High efficiency, long life LED with a lifespan of 50,000+ hours

Four levels of touch-activated illumination

Head tilts and rotates to suit users' lighting requirements

Promotes energy efficiency by allowing ambient lighting to be reduced