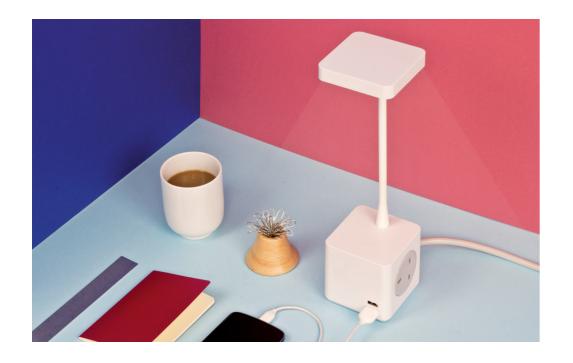

High efficiency, long life LED with a lifespan of 50,000+ hours

Four levels of touch-activated illumination

Head tilts and rotates to suit users' lighting requirements

Promotes energy efficiency by allowing ambient lighting to be reduced

## Integrated power.

Two mains sockets for laptops, tablets, smart phones and various other portable devices

Two smart, high-powered USB charging sockets that recognise your primary device

High quality components and finish

## Versatile and compact.

Ultra compact footprint with minimal impact on surface space

Allows users to easily position their lighting and power source, rather than being reliant on fixed furniture

Designed for the office, hospitality, retail and home sectors