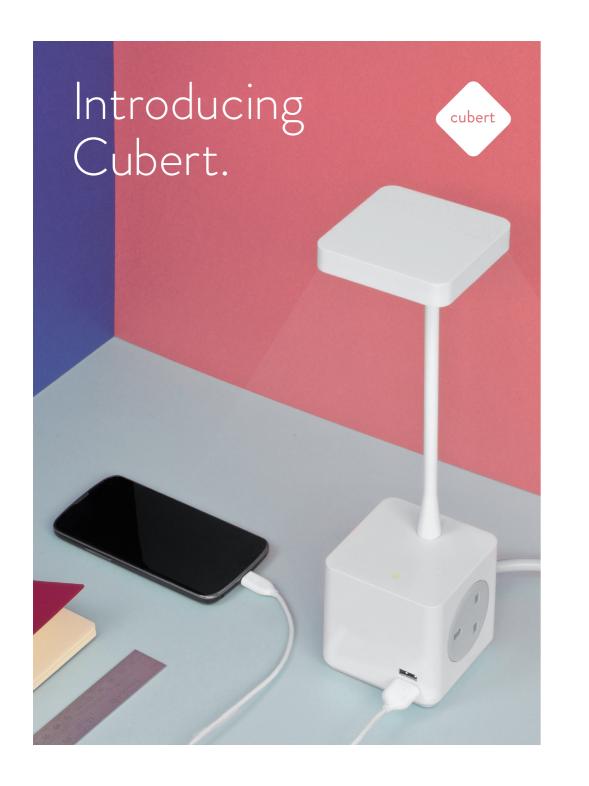

High efficiency, long life LED with a lifespan of 50,000+ hours

Four levels of touch-activated illumination

Head tilts and rotates to suit users' lighting requirements

Promotes energy efficiency by allowing ambient lighting to be reduced

## Integrated power.

Two mains sockets for laptops, tablets, smart phones and various other portable devices

Two smart, high-powered USB charging sockets that recognise your primary device

High quality components and finish

## Versatile and compact.

Ultra compact footprint with minimal impact on surface space

Allows users to easily position their lighting and power source, rather than being reliant on fixed furniture

Designed for the office, hospitality, retail and home sectors