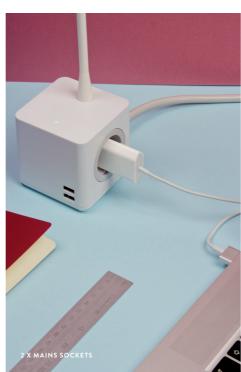

## Integrated power.

Two mains sockets for laptops, tablets, smart phones and various other portable devices

Two smart, high-powered USB charging sockets that recognise your primary device

High quality components and finish