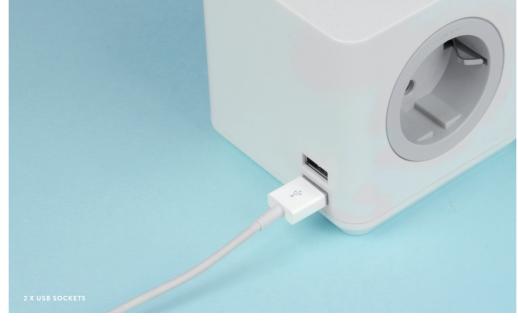

## Integrated power.

Two mains sockets for laptops, tablets, smart phones and various other portable devices

Two smart, high-powered USB charging sockets that recognise your primary device

High quality components and finish