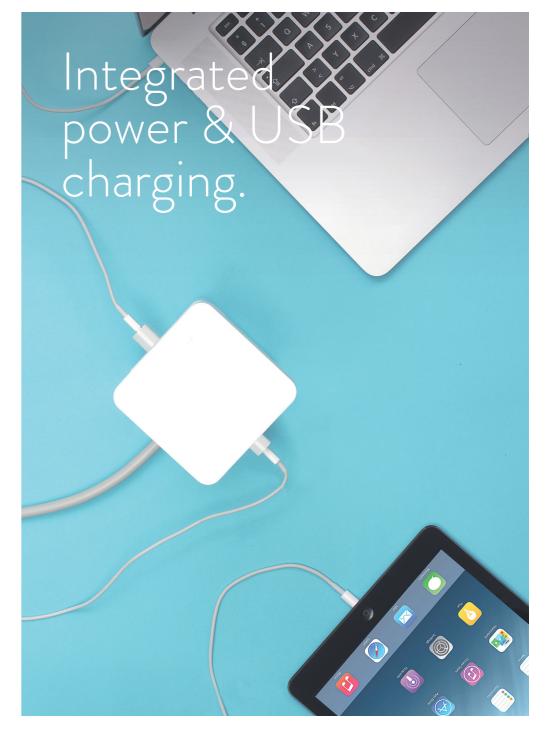

## Integrated power.

Two mains sockets for laptops, tablets, smart phones and various other portable devices

Two smart, high-powered USB charging sockets that recognise your primary device

High quality components and finish