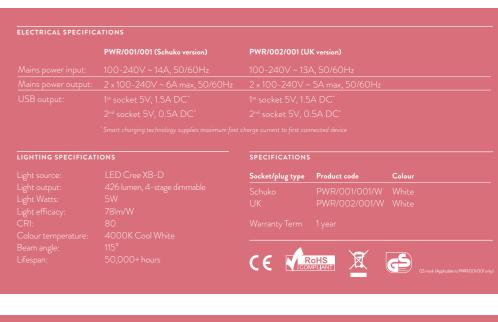

## Integrated power.

Two mains sockets for laptops, tablets, smart phones and various other portable devices

Two smart, high-powered USB charging sockets that recognise your primary device

High quality components and finish