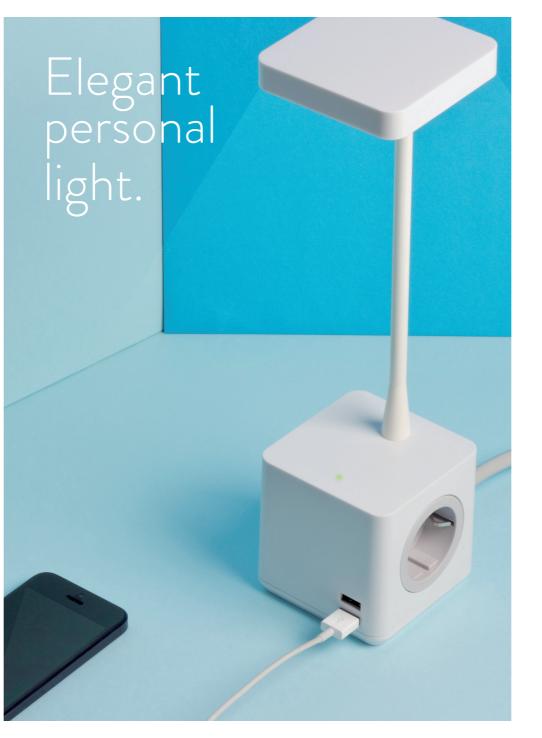

High efficiency, long life LED with a lifespan of 50,000+ hours

Four levels of touch-activated illumination

Head tilts and rotates to suit users' lighting requirements

Promotes energy efficiency by allowing ambient lighting to be reduced

## Versatile and compact.

Ultra compact footprint with minimal impact on surface space

Allows users to easily position their lighting and power source, rather than being reliant on fixed furniture

Designed for the office, hospitality, retail and home sectors