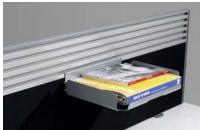

**A4 Paper Tray H** 250 **W** 340 **D** 62

The float family is made from 1.5mm mild steel and comes in white, silver or black powder coated finishes and easily fits onto screen management rail profiles.