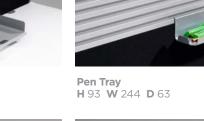

**A4 Paper Tray H** 250 **W** 340 **D** 62

The float family is made from 1.5mm mild steel and comes in white, silver or black powder coated finishes and easily fits onto screen management rail profiles.