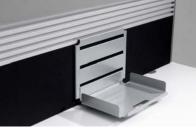

**A4 Paper Tray H** 250 **W** 340 **D** 62

The float family is made from 1.5mm mild steel and comes in white, silver or black powder coated finishes and easily fits onto screen management rail profiles.