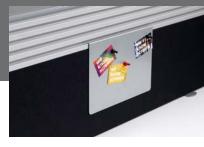

## float

Vertical Memo Tray H 237 W 330 D 64

A stylish family of workstation accessories to make the best

use of your personal work space.

Memo Board H 210 W 290 D 8

Name Badge H 44 W 210 D 13

**Stacker** H 270 W 340 D 15

## Float Accessories

The modern workplace is changing along with the way we work. The workstation itself is used in different ways by different people all with one thing in common – the need for flexible, organised space. Float accessories can free your desk, personalise your desk and help others identify you if you are hot-desking or visiting.