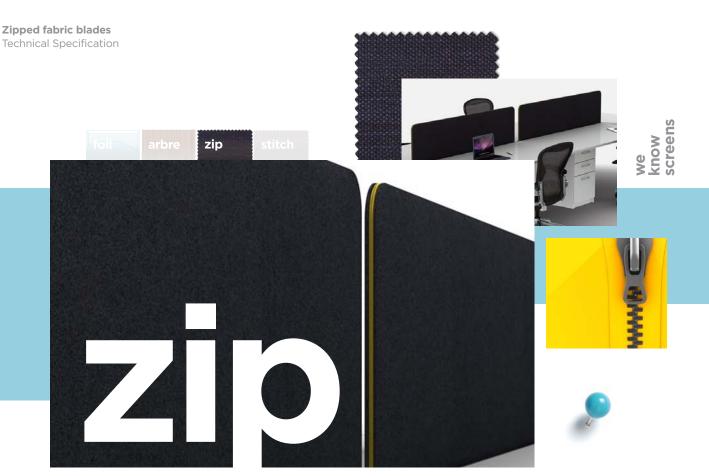

## Change the aesthetic of your workstation in an instant, with this unframed 34mm screen with a removable fabric cover.

Blade screens provide an aesthetic alternative to systems screens. If you don't need to link screens together or hang anything from them, blades could be just the thing for you. Blades are perfect for touchdown areas or hot-desking where functionality of the screen is less important. They are fantastic for creating something unique and personal to an individual or corporate brand.

## **Specification**

- · 34mm profile
- 1200mm, 1400mm, 1600mm, 1800mm and 2000mm wide.
- · Height 360mm or 400mm.
- · Alternate dimensions are available upon request.
- Made from 22mm MDF bonded with 6mm foam to both sides.
- Internal membrane allows you to apply most fabrics to this screen.
- Choose from 6 zip colours: white, black, orange, lime, red and blue.
- · Choose from 6 stitch colours: white, black, orange, lime, red and blue.