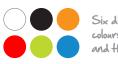

## **Specification**

- · 34mm profile
- 1200mm, 1400mm, 1600mm, 1800mm and 2000mm wide.
- · Height 360mm or 400mm.
- · Alternate dimensions are available upon request.
- Made from 22mm MDF bonded with 6mm foam to both sides.
- Internal membrane allows you to apply most fabrics to this screen.
- Choose from 6 zip colours: white, black, orange, lime, red and blue.
- · Choose from 6 stitch colours: white, black, orange, lime, red and blue.

Six different colours of zip and thread

Expert integration with your systems and space

When you want to design the screen your way