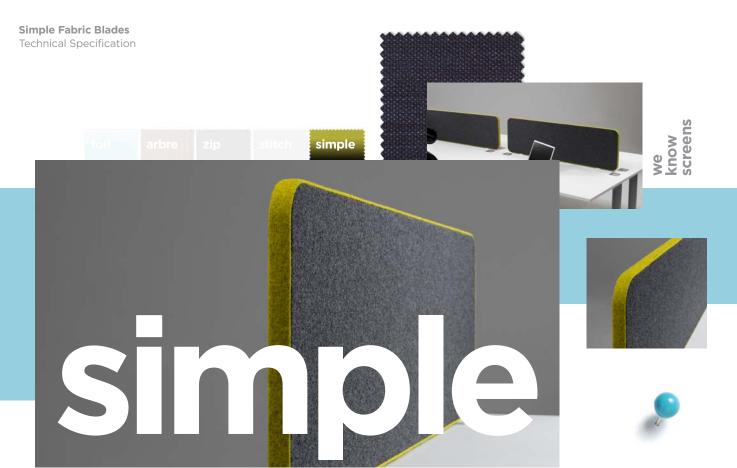

## Our Simple fabric blades are available in a variety of colours that can be tailored to your design or corporate brand.

Blade screens provide an aesthetic alternative to systems screens. If you don't need to link screens together or hang anything from them, blades could be just the thing for you. Blades are perfect for touchdown areas or hot-desking where functionality of the screen is less important. They are fantastic for creating something unique and personal to an individual or corporate brand.

Simple is a 28mm fabric blade screen made from 26mm MDF finished in the Camira Blazer fabric range. Enhance your look by choosing a contrasting or complementary edge colour.

## **Specification**

- 28mm profile.
- 50mm radius to all four corners.
- Standard sizes are 400mm high by 780mm, 980mm, 1180mm, 1380mm, 1580mm or 1780mm wide.
- Alternate dimensions are available upon request.
- Also available as a freestanding screen in two sizes 1600mm H x 1200mm W and 1200mm H x 1400mm W.
- Made from 26mm MDF finished in Camira Blazer fabric as standard.
- Edge trim is available in a choice of three colours as standard – Camira Blazer Silverdale, Silcoates and Napier. Other colours are available POA.