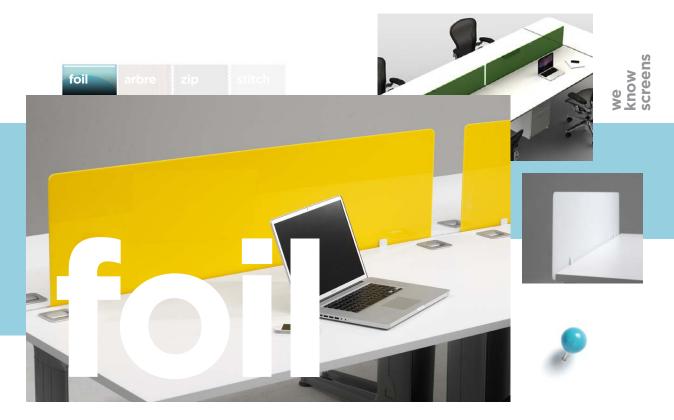

## Sleek 5mm unframed acrylic screens manufactured in a choice of colours and sizes to match your scheme.

Blade screens provide an aesthetic alternative to systems screens. If you don't need to link screens together or hang anything from them, blades could be just the thing for you. Blades are perfect for touchdown areas or hot-desking where functionality of the screen is less important. They are fantastic for creating something unique and personal to an individual or corporate brand.

## Specification

- 5mm profile
- 1200mm, 1400mm, 1600mm, 1800mm and 2000mm wide.
- Height 460mm with 360 above desk height as standard.
- Alternate dimensions are available upon request.
- Available in a multitude of colours and finishes including solid, clear, tinted or frosted.
- Outstanding clarity and exceptional durability.
- All acrylic products comply with the requirements of the European Union's RoHS Directive 2002/95/EC regarding the concentrations of heavy metals and heavy metal compounds.