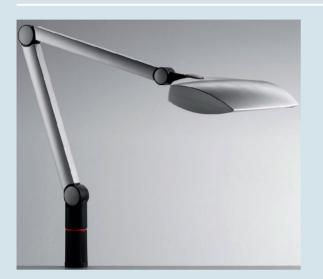

## **NOVUS OfficeLight deLuxe II**

The ideal lighting solution with 2-part aluminium arm and spring balancing mechanism for the office, monitor workstations and primarily for the eyes. With an 11-watt energy-saving lamp, which delivers the same level of light as a normal 75 W filament bulb, or with an 18-watt energy-saving lamp, which delivers the same level of light as a 100-W filament bulb, the NOVUS luminaire brightly illuminates the entire workstation area with an asymmetrical distribution of light.

#### Equipment

Infinitely adjustable. The spring balancing mechanism makes the product very easy to adjust.

Universal clamp 1: We supply these products as standard with universal clamp 1 designed for desktop thicknesses of 18 to 74 mm.

# NOVUS OfficeLight deLuxe II

Conventional lamp.

No glare with Novus.