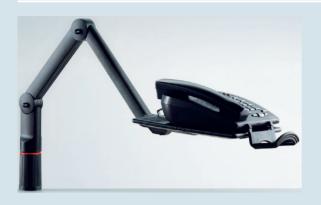

## **NOVUS TalkMaster**

Telephone swivel arm with 2-piece articulated arm for positioning in 3 fixed stages. The flexible platform can be mounted crossways or lengthways.

| Version |            | Art.No.      | Bar code      |
|---------|------------|--------------|---------------|
|         | anthracite | 710+0005+000 | 4009729019160 |
|         | light grey | 710+0002+000 | 4009729019153 |

## **Equipment**

The product can be engaged in three fixed positions.

Universal clamp 1: We supply these products as standard with universal clamp 1 designed for desktop thicknesses of 18 to 74 mm.

The weight shows the load the product is allowed to carry.

The product can be swivelled through 360° and has the mentioned reach in mm.

The dimensions in millimetres indicate the minimum and maximum distance between the product and desk surface.

Support platforms are available for universal support arms. The platform dimensions are specified in millimetres.