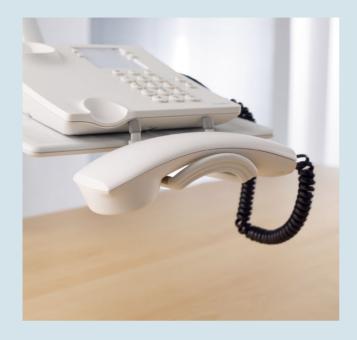

## **NOVUS TalkMaster**

Telephone swivel arm with 2-piece articulated arm for positioning in 3 fixed stages. The flexible platform can be mounted crossways or lengthways.

| Version |            | Art.No.      | Bar code      |
|---------|------------|--------------|---------------|
|         | anthracite | 710+0005+000 | 4009729019160 |
|         | light grey | 710+0002+000 | 4009729019153 |

## **Equipment**

The product can be engaged in three fixed positions.

Universal clamp 1: We supply these products as standard with universal clamp 1 designed for desktop thicknesses of 18 to 74 mm.

The weight shows the load the product is allowed to carry.

The product can be swivelled through 360° and has the mentioned reach in mm.

The dimensions in millimetres indicate the minimum and maximum distance between the product and desk surface.

Support platforms are available for universal support arms. The platform dimensions are specified in millimetres.