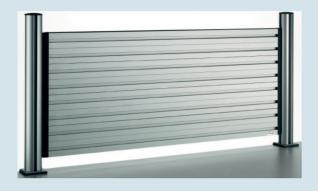

## **NOVUS SlatWall**

The NOVUS SlatWall is available in 3 different lengths. 4 SlatWall elements are secured between 2 TSS 445 columns with system clamp 1. SlatWall boards or SlatWall accessories can be hooked into the SlatWall.