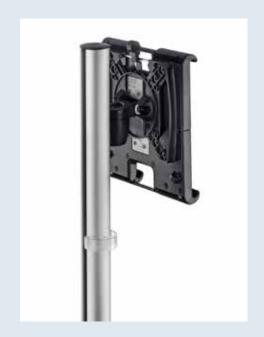

#### **NOVUS MY one**

elegant monitor holder set with height infinitely adjustable support carriage

set of MY base and MY fix - simple, efficient and elegant

available with system clamp, drilling screw fitting, cable port attachment, system rail mounting, SlatWall adaption or wall rail

suitable for VESA mounting standard 75/100

mounting of flat screens up to 6 kg

height: 50 mm

swivelling and tiltable for mobility in confined spaces

available in length: 350 mm

supplied with cable clips \*MY base SW/W without cable clips combinable with NOVUS MY tab and NOVUS Quick Release