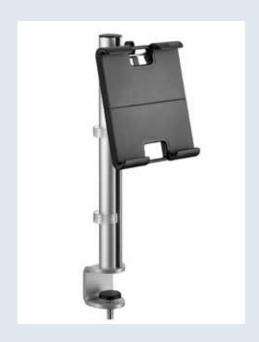

#### **NOVUS MY one**

elegant monitor holder set with height infinitely adjustable support carriage

set of MY base and MY fix - simple, efficient and elegant

available with system clamp, drilling screw fitting, cable port attachment, system rail mounting, SlatWall adaption or wall rail

suitable for VESA mounting standard 75/100

mounting of flat screens up to 6 kg

height: 50 mm

swivelling and tiltable for mobility in confined spaces

available in length: 350 mm

supplied with cable clips \*MY base SW/W without cable clips combinable with NOVUS MY tab and NOVUS Quick Release

Length: 350 mm

The weight shows the load the product is allowed to carry.

The mounting can be turned to either side and has the mentioned reach in mm.

The adapter plate permits the straightforward attachment of all monitors with the standard 75 or 100 mount.