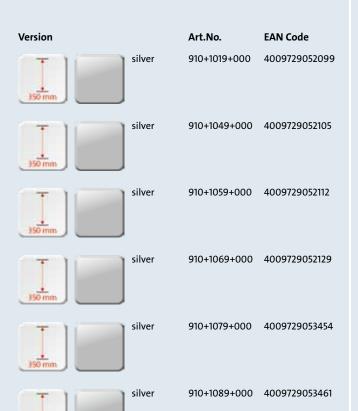

#### **NOVUS MY one**

elegant monitor holder set with height infinitely adjustable support carriage

set of MY base and MY fix - simple, efficient and elegant

available with system clamp, drilling screw fitting, cable port attachment, system rail mounting, SlatWall adaption or wall rail

suitable for VESA mounting standard 75/100

mounting of flat screens up to 6 kg

height: 50 mm

swivelling and tiltable for mobility in confined spaces

available in length: 350 mm

supplied with cable clips \*MY base SW/W without cable clips combinable with NOVUS MY tab and NOVUS Quick Release

Length: 350 mm

The weight shows the load the product is allowed to carry.

The mounting can be turned to either side and has the mentioned reach in mm.

The adapter plate permits the straightforward attachment of all monitors with the standard 75 or 100 mount.