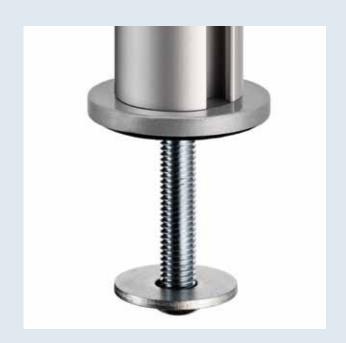

#### **NOVUS MY one**

elegant monitor holder set with height infinitely adjustable support carriage

set of MY base and MY fix - simple, efficient and elegant

available with system clamp, drilling screw fitting, cable port attachment, system rail mounting, SlatWall adaption or wall rail

suitable for VESA mounting standard 75/100

mounting of flat screens up to 6 kg

height: 50 mm

swivelling and tiltable for mobility in confined spaces

available in length: 350 mm

supplied with cable clips \*MY base SW/W without cable clips combinable with NOVUS MY tab and NOVUS Quick Release