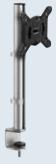

#### **NOVUS MY one**

elegant monitor holder set with height infinitely adjustable support carriage

set of MY base and MY fix - simple, efficient and elegant

available with system clamp, drilling screw fitting, cable port attachment, system rail mounting, SlatWall adaption or wall rail

suitable for VESA mounting standard 75/100

mounting of flat screens up to 6 kg

height: 50 mm

swivelling and tiltable for mobility in confined spaces

available in length: 350 mm

supplied with cable clips \*MY base SW/W without cable clips combinable with NOVUS MY tab and NOVUS Quick Release