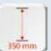

suitable for VESA mounting standard 75/100

mounting of flat screens up to 6 kg

height: 50 mm

swivelling and tiltable for mobility in confined spaces

available in length: 350 mm

supplied with cable clips \*MY base SW/W without cable clips combinable with NOVUS MY tab and NOVUS Quick Release

Length: 350 mm

The weight shows the load the product is allowed to carry.

The mounting can be turned to either side and has the mentioned reach in mm.

The adapter plate permits the straightforward attachment of all monitors with the standard 75 or 100 mount.