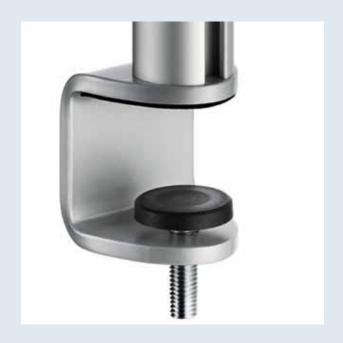

#### **NOVUS MY one**

elegant monitor holder set with height infinitely adjustable support carriage

set of MY base and MY fix - simple, efficient and elegant

available with system clamp, drilling screw fitting, cable port attachment, system rail mounting, SlatWall adaption or wall rail

suitable for VESA mounting standard 75/100

mounting of flat screens up to 6 kg

height: 50 mm

swivelling and tiltable for mobility in confined spaces

available in length: 350 mm

supplied with cable clips \*MY base SW/W without cable clips combinable with NOVUS MY tab and NOVUS Quick Release