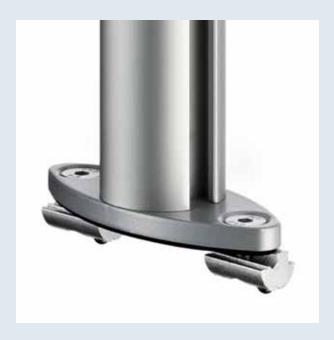

#### **NOVUS MY one**

elegant monitor holder set with height infinitely adjustable support carriage

set of MY base and MY fix - simple, efficient and elegant

available with system clamp, drilling screw fitting, cable port attachment, system rail mounting, SlatWall adaption or wall rail

suitable for VESA mounting standard 75/100

mounting of flat screens up to 6 kg

height: 50 mm

swivelling and tiltable for mobility in confined spaces

available in length: 350 mm

supplied with cable clips \*MY base SW/W without cable clips combinable with NOVUS MY tab and NOVUS Quick Release