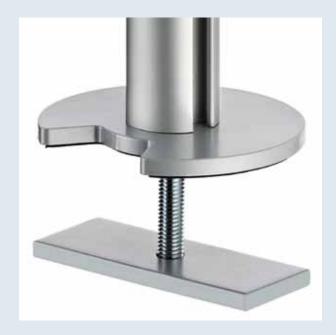

Length: 350 mm

The weight shows the load the product is allowed to carry.

The mounting can be turned to either side and has the mentioned reach in mm.

The adapter plate permits the straightforward attachment of all monitors with the standard 75 or 100 mount.