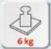

suitable for VESA mounting standard 75/100

mounting of flat screens up to 6 kg

height: 50 mm

swivelling and tiltable for mobility in confined spaces

available in length: 350 mm

supplied with cable clips \*MY base SW/W without cable clips combinable with NOVUS MY tab and NOVUS Quick Release

Length: 350 mm

The weight shows the load the product is allowed to carry.

The mounting can be turned to either side and has the mentioned reach in mm.

The adapter plate permits the straightforward attachment of all monitors with the standard 75 or 100 mount.