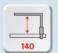

The product can be swivelled through 360° and has the mentioned reach in mm.

The dimensions in millimetres indicate the minimum and maximum distance between the product and desk surface.

Support platforms are available for universal support arms. The platform dimensions are specified in millimetres.