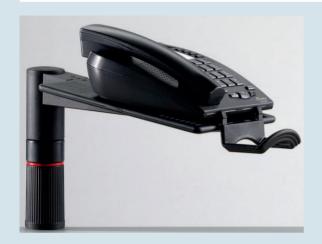

## **NOVUS PhoneMaster**

The ideal choice for the home office. Maximum carrying capacity (6 kg) with minimum overhang and a total height of 215 mm. The PhoneMaster also be fitted with extension platforms for use with fax machines, small telephone systems and desktop calculators. It can be combined with virtually all products from the NOVUS More Space System to produce an intelligent unit. This way, professional workplaces can be created in a minimum of space!